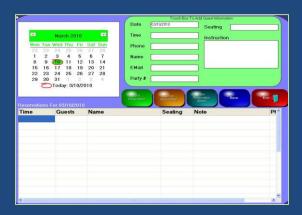

#### Reservations and Wait List

The Reservations and Wait List Module are standard MicroSale features. Take reservations for any time or day in the future from any workstation. This feature has the ability to send confirmation emails, autoqueue reservations onto the Wait List, and send text message alerts to a waiting guest's cell phone eliminating the need for a third-party paging system.